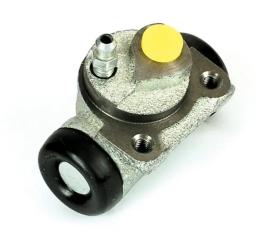

## BRAKE WHEEL CYLINDER A 12 243

## **Technical specifications**

| EAN code      | Axle           | Diameter        |
|---------------|----------------|-----------------|
| 8432509601679 | Rear           | <b>20,64</b> mm |
|               |                | ,               |
| Threading     | Braking system | Material        |
| 10 x 1        | BENDIX         | Cast Iron       |