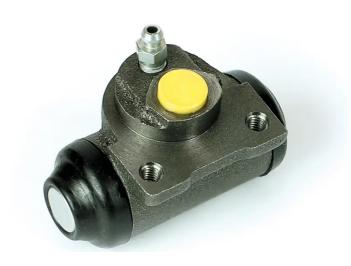

## BRAKE WHEEL CYLINDER A 12 305

## The A 12 305 brake wheel cylinder is synonymous with reliability

Brembo brake wheel cylinders are subjected to checks during the entire production process to guarantee their conformity to the strictest standards. Tightness, durability and burst tests are conducted to guarantee the reliability of the product in the most critical conditions of use.

## **Technical specifications**

| 8432509602294 | Rear           | <b>22</b> mm |
|---------------|----------------|--------------|
| Threading     | Braking system | Material     |
| 10 x 1        | Bendix         | Cast Iron    |