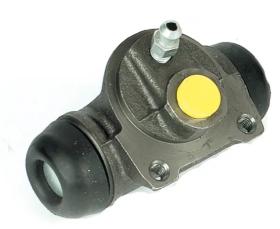

## **BRAKE WHEEL CYLINDER** A 12 321

The A 12 321 brake wheel cylinder is synonymous with reliability

Brembo brake wheel cylinders are subjected to checks during the entire production process to guarantee their conformity to the strictest standards. Tightness, durability and burst tests are conducted to guarantee the reliability of the product in the most critical conditions of use.

## **Technical specifications**

| EAN code      | Axle           | Diameter        |
|---------------|----------------|-----------------|
| 8432509602454 | Rear           | <b>20,64</b> mm |
|               |                |                 |
| Threading     | Braking system | Material        |
| 10 x 1        | Bendix         | Cast Iron       |