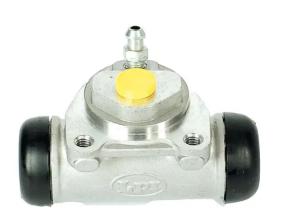

## BRAKE WHEEL CYLINDER A 12 329

## The A 12 329 brake wheel cylinder is synonymous with reliability

Brembo brake wheel cylinders are subjected to checks during the entire production process to guarantee their conformity to the strictest standards. Tightness, durability and burst tests are conducted to guarantee the reliability of the product in the most critical conditions of use.

## **Technical specifications**

EAN code Axle Diameter
8432509602539 Rear 22 mm

Threading Braking system Material
10 x 1 Bendix/Bosch Aluminium

**COMPATIBLE VEHICLES** 