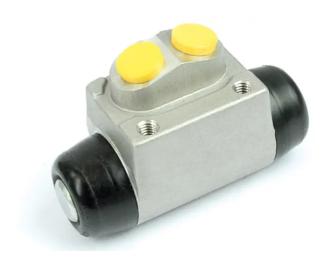

## BRAKE WHEEL CYLINDER A 12 333

## **Technical specifications**

| EAN code      | Axle           | Diameter        |
|---------------|----------------|-----------------|
| 8432509646083 | Rear           | <b>20,64</b> mm |
|               |                | •               |
| Threading     | Braking system | Material        |
| 10 x 1        | TRW            | Aluminium       |