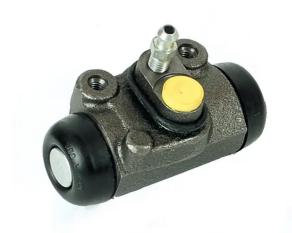

## BRAKE WHEEL CYLINDER A 12 388

## The A 12 388 brake wheel cylinder is synonymous with reliability

Brembo brake wheel cylinders are subjected to checks during the entire production process to guarantee their conformity to the strictest standards. Tightness, durability and burst tests are conducted to guarantee the reliability of the product in the most critical conditions of use.

## **Technical specifications**

| EAN code      | Axle           | Diameter       |
|---------------|----------------|----------------|
| 8432509603024 | Rear           | <b>22,2</b> mm |
| Threading     | Braking system | Material       |
| 10 x 1        | TRW            | Cast Iron      |