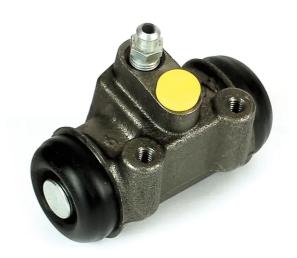

## **BRAKE WHEEL CYLINDER**A 12 395

## **Technical specifications**

| EAN code      | Axle           | Diameter        |
|---------------|----------------|-----------------|
| 8432509603093 | Rear           | <b>23,81</b> mm |
| Throading     |                |                 |
| Threading     | Braking system | Material        |
| 10 x 1        | TRW            | Cast Iron       |