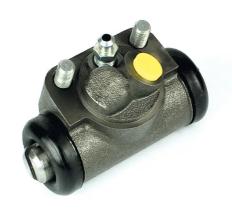

## BRAKE WHEEL CYLINDER A 12 445

## **Technical specifications**

| EAN code      | Axle           | Diameter       |
|---------------|----------------|----------------|
| 8432509603567 | Rear           | <b>22,2</b> mm |
| Threading     | Braking system | Material       |
| 10 x 1        | TRW            | Cast Iron      |