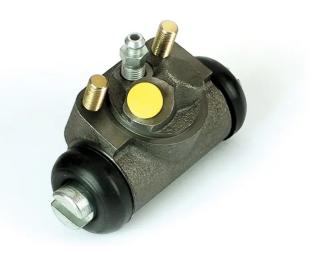

## BRAKE WHEEL CYLINDER A 12 497

The A 12 497 brake wheel cylinder is synonymous with reliability

Brembo brake wheel cylinders are subjected to checks during the entire production process to guarantee their conformity to the strictest standards. Tightness, durability and burst tests are conducted to guarantee the reliability of the product in the most critical conditions of use.

### **Technical specifications**

| EAN code      | Axle           | Diameter       |
|---------------|----------------|----------------|
| 8432509604083 | Rear           | <b>25,4</b> mm |
|               |                |                |
| Threading     | Braking system | Material       |
| 3/8 24 UNF    | TRW            | Cast Iron      |