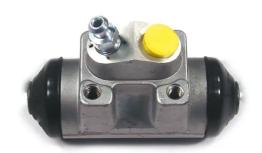

## **BRAKE WHEEL CYLINDER**A 12 622

## **Technical specifications**

EAN code Axle Diameter 8432509605318 Rear 20,64 mm

Threading Material

10 x 1 Aluminium

**COMPATIBLE VEHICLES** 