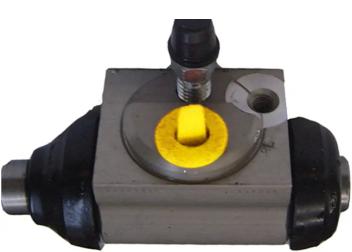

## **BRAKE WHEEL CYLINDER** A 12 636

The A 12 636 brake wheel cylinder is synonymous with reliability

Brembo brake wheel cylinders are subjected to checks during the entire production process to guarantee their conformity to the strictest standards. Tightness, durability and burst tests are conducted to guarantee the reliability of the product in the most critical conditions of use.

## **Technical specifications**

| EAN code      | Axle           | Diameter        |
|---------------|----------------|-----------------|
| 8432509605455 | Rear           | <b>19,05</b> mm |
|               |                |                 |
| Threading     | Braking system | Material        |
| 10 x 1        | TRW            | Aluminium       |