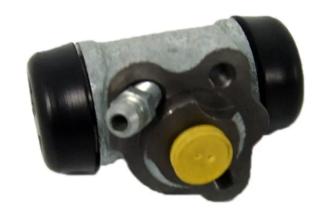

## BRAKE WHEEL CYLINDER A 12 703

## **Technical specifications**

| EAN code      | Axle           | Diameter         |
|---------------|----------------|------------------|
| 8432509628607 | Rear           | <b>17,46</b> mm  |
| Threading     | Braking system | Material         |
| 10 x 1        | HOSEI          | <b>Cast Iron</b> |