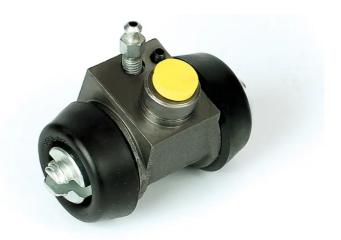

## **BRAKE WHEEL CYLINDER** A 12 727

The A 12 727 brake wheel cylinder is synonymous with reliability

Brembo brake wheel cylinders are subjected to checks during the entire production process to guarantee their conformity to the strictest standards. Tightness, durability and burst tests are conducted to guarantee the reliability of the product in the most critical conditions of use.

#### **Technical specifications**

| EAN code      | Axle           | Diameter        |
|---------------|----------------|-----------------|
| 8432509628843 | Rear           | <b>15,87</b> mm |
|               |                |                 |
| Threading     | Braking system | Material        |
| 3/8 24 UNF    | APL            | Cast Iron       |