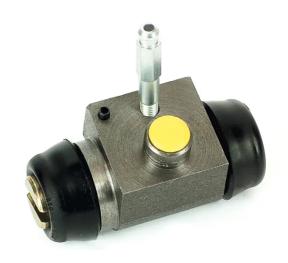

## BRAKE WHEEL CYLINDER A 12 748

## The A 12 748 brake wheel cylinder is synonymous with reliability

Brembo brake wheel cylinders are subjected to checks during the entire production process to guarantee their conformity to the strictest standards. Tightness, durability and burst tests are conducted to guarantee the reliability of the product in the most critical conditions of use.