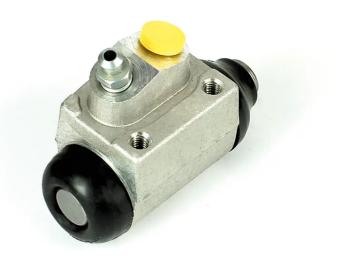

## **BRAKE WHEEL CYLINDER** A 12 848

The A 12 848 brake wheel cylinder is synonymous with reliability

Brembo brake wheel cylinders are subjected to checks during the entire production process to guarantee their conformity to the strictest standards. Tightness, durability and burst tests are conducted to guarantee the reliability of the product in the most critical conditions of use.

### **Technical specifications**

| EAN code      | Axle      | Diameter        |
|---------------|-----------|-----------------|
| 8432509630051 | Rear      | <b>19,05</b> mm |
|               |           |                 |
| Threading     | Material  |                 |
| 10 x 1        | Aluminium |                 |