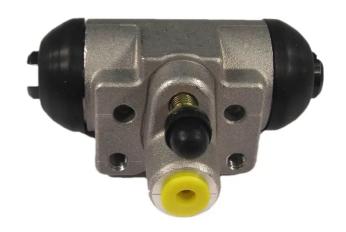

## BRAKE WHEEL CYLINDER A 12 856

## **Technical specifications**

EAN code Axle Diameter 8432509630136 Rear 23,81 mm

Threading Material

10 x 1 Aluminium

**COMPATIBLE VEHICLES** 