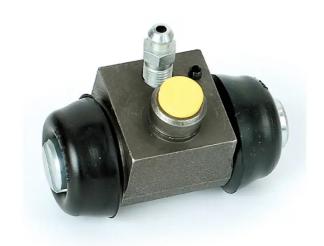

## BRAKE WHEEL CYLINDER A 12 905

## **Technical specifications**

EAN code Axle Diameter 8432509630624 Rear 17,46 mm

Threading Material 3/8 24 UNF Cast Iron

**COMPATIBLE VEHICLES** 