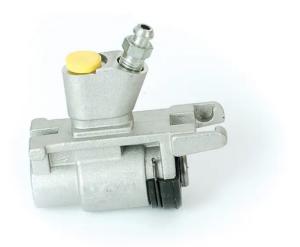

## **BRAKE WHEEL CYLINDER** A 12 915

The A 12 915 brake wheel cylinder is synonymous with reliability

Brembo brake wheel cylinders are subjected to checks during the entire production process to guarantee their conformity to the strictest standards. Tightness, durability and burst tests are conducted to guarantee the reliability of the product in the most critical conditions of use.

## **Technical specifications**

| EAN code      | Axle      | Diameter        |
|---------------|-----------|-----------------|
| 8432509630723 | Rear      | <b>19,05</b> mm |
|               |           |                 |
| Threading     | Material  |                 |
| 3/8 24 UNF    | Aluminium |                 |