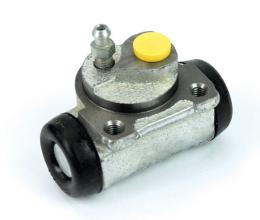

## BRAKE WHEEL CYLINDER A 12 928

## **Technical specifications**

| EAN code      | Axle           | Diameter        |
|---------------|----------------|-----------------|
| 8432509630853 | Rear           | <b>20,64</b> mm |
| Threading     | Braking system | Material        |