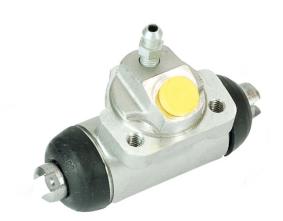

## BRAKE WHEEL CYLINDER A 12 930

## The A 12 930 brake wheel cylinder is synonymous with reliability

Brembo brake wheel cylinders are subjected to checks during the entire production process to guarantee their conformity to the strictest standards. Tightness, durability and burst tests are conducted to guarantee the reliability of the product in the most critical conditions of use.

## **Technical specifications**

EAN code Axle Diameter

8432509630877 Rear 17,46 mm

Threading Braking system Material

Threading Braking system Material

10 x 1 UAC Aluminium

**COMPATIBLE VEHICLES** 