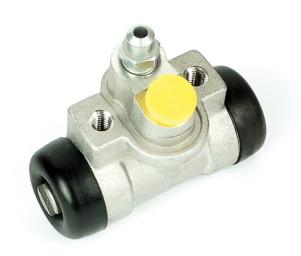

## BRAKE WHEEL CYLINDER A 12 A91

## The A 12 A91 brake wheel cylinder is synonymous with reliability

Brembo brake wheel cylinders are subjected to checks during the entire production process to guarantee their conformity to the strictest standards. Tightness, durability and burst tests are conducted to guarantee the reliability of the product in the most critical conditions of use.

## **Technical specifications**

EAN code Axle Diameter 8432509632475 Rear 15,87 mm

Threading Material

10 x 1 Aluminium

**COMPATIBLE VEHICLES** 