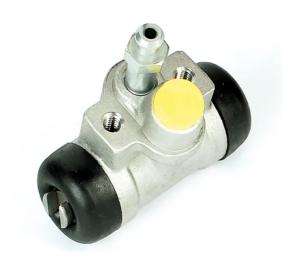

## BRAKE WHEEL CYLINDER A 12 A95

## The A 12 A95 brake wheel cylinder is synonymous with reliability

Brembo brake wheel cylinders are subjected to checks during the entire production process to guarantee their conformity to the strictest standards. Tightness, durability and burst tests are conducted to guarantee the reliability of the product in the most critical conditions of use.

## **Technical specifications**

| EAN code<br><b>8432509632512</b> | Axle<br><b>Rea</b> r | Diameter        |
|----------------------------------|----------------------|-----------------|
| 0432303032312                    | Redi                 | <b>15,87</b> mm |
| Threading                        | Braking system       | Material        |
| 10 x 1                           | NABCO                | Aluminium       |