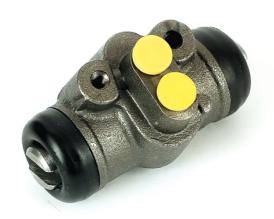

## BRAKE WHEEL CYLINDER A 12 A97

## The A 12 A97 brake wheel cylinder is synonymous with reliability

Brembo brake wheel cylinders are subjected to checks during the entire production process to guarantee their conformity to the strictest standards. Tightness, durability and burst tests are conducted to guarantee the reliability of the product in the most critical conditions of use.