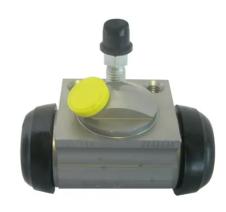

## BRAKE WHEEL CYLINDER A 12 C24

The A 12 C24 brake wheel cylinder is synonymous with reliability

Brembo brake wheel cylinders are subjected to checks during the entire production process to guarantee their conformity to the strictest standards. Tightness, durability and burst tests are conducted to guarantee the reliability of the product in the most critical conditions of use.

### **Technical specifications**

| EAN code      | Axle           | Diameter     |
|---------------|----------------|--------------|
| 8432509658178 | Rear           | <b>22</b> mm |
|               |                |              |
| Threading     | Braking system | Material     |
| 10 x 1        | APL            | Aluminium    |