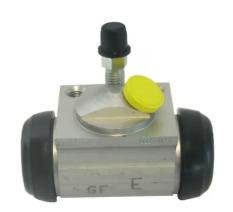

## BRAKE WHEEL CYLINDER A 12 C25

## **Technical specifications**

| Threading 10 x 1     | Braking system <b>APL</b> | Material<br><b>Aluminium</b> |
|----------------------|---------------------------|------------------------------|
| EAN code             | Axle                      | Diameter                     |
| <b>8432509658185</b> | <b>Rear</b>               | <b>22</b> mm                 |