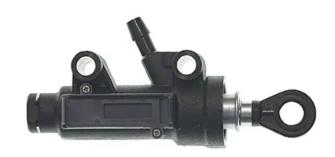

## BRAKE MASTER CYLINDER C 06 010

## The C 06 010 brake master cylinder is synonymous with reliability

Brembo's hydraulic range not only contains braking system components, but also clutch components, including clutch pipes and cylinders, as well as the brake master cylinder. All Brembo brake master cylinders are subjected to rigid operating, tightness (hydraulic and pneumatic) and durability tests.

## **Technical specifications**

Threading Material 12 x 1 Plastic

**COMPATIBLE VEHICLES** 