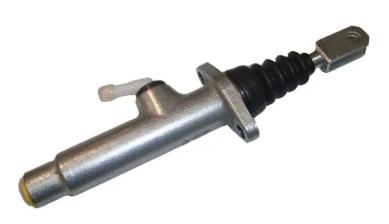

## BRAKE MASTER CYLINDER C 23 003

The C 23 003 brake master cylinder is synonymous with reliability

Brembo's hydraulic range not only contains braking system components, but also clutch components, including clutch pipes and cylinders, as well as the brake master cylinder. All Brembo brake master cylinders are subjected to rigid operating, tightness (hydraulic and pneumatic) and durability tests.

### **Technical specifications**

| Threading B<br>12 x 1 B  | raking system | Material                    |
|--------------------------|---------------|-----------------------------|
| EAN code A 8432509605585 | xle           | Diameter<br><b>19,05</b> mm |