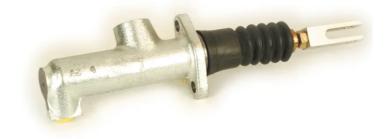

## BRAKE MASTER CYLINDER C 23 022

## The C 23 022 brake master cylinder is synonymous with reliability

Brembo's hydraulic range not only contains braking system components, but also clutch components, including clutch pipes and cylinders, as well as the brake master cylinder. All Brembo brake master cylinders are subjected to rigid operating, tightness (hydraulic and pneumatic) and durability tests.

## **Technical specifications**

EAN code
8432509633311

Axle

Diameter
17,46 mm

Threading
Braking system
Material
12 x 1

ATE

Cast Iron

**COMPATIBLE VEHICLES** 