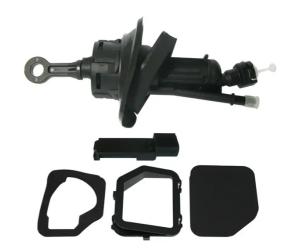

## BRAKE MASTER CYLINDER C 24 024

## The C 24 024 brake master cylinder is synonymous with reliability

Brembo's hydraulic range not only contains braking system components, but also clutch components, including clutch pipes and cylinders, as well as the brake master cylinder. All Brembo brake master cylinders are subjected to rigid operating, tightness (hydraulic and pneumatic) and durability tests.

## **Technical specifications**

EAN code Axle Diameter 8432509663554 Axle 19,05 mm

Threading Material 12 X 9 Plastic

**COMPATIBLE VEHICLES** 