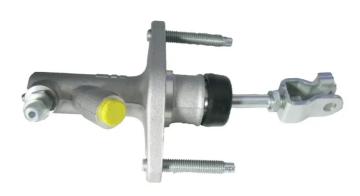

## BRAKE MASTER CYLINDER C 28 002

The C 28 002 brake master cylinder is synonymous with reliability

Brembo's hydraulic range not only contains braking system components, but also clutch components, including clutch pipes and cylinders, as well as the brake master cylinder. All Brembo brake master cylinders are subjected to rigid operating, tightness (hydraulic and pneumatic) and durability tests.