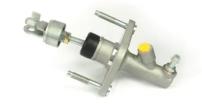

## BRAKE MASTER CYLINDER C 28 004

## **Technical specifications**

Threading Braking system Material

10 x 1 Nissin Aluminium

**COMPATIBLE VEHICLES** 