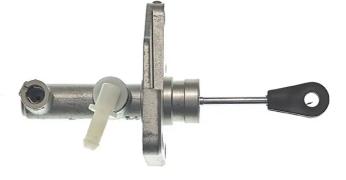

## BRAKE MASTER CYLINDER C 30 013

The C 30 013 brake master cylinder is synonymous with reliability

Brembo's hydraulic range not only contains braking system components, but also clutch components, including clutch pipes and cylinders, as well as the brake master cylinder. All Brembo brake master cylinders are subjected to rigid operating, tightness (hydraulic and pneumatic) and durability tests.

## **Technical specifications**

EAN code Axle Diameter 8432509654071 15,87 mm

Material Aluminium

**COMPATIBLE VEHICLES** 