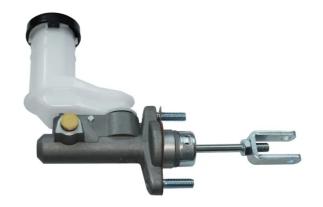

## BRAKE MASTER CYLINDER C 34 006

## The C 34 006 brake master cylinder is synonymous with reliability

Brembo's hydraulic range not only contains braking system components, but also clutch components, including clutch pipes and cylinders, as well as the brake master cylinder. All Brembo brake master cylinders are subjected to rigid operating, tightness (hydraulic and pneumatic) and durability tests.

## **Technical specifications**

Threading Material 12 x 1 Aluminium

**COMPATIBLE VEHICLES** 