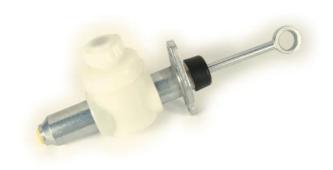

## BRAKE MASTER CYLINDER C 44 002

## The C 44 002 brake master cylinder is synonymous with reliability

Brembo's hydraulic range not only contains braking system components, but also clutch components, including clutch pipes and cylinders, as well as the brake master cylinder. All Brembo brake master cylinders are subjected to rigid operating, tightness (hydraulic and pneumatic) and durability tests.

## **Technical specifications**

EAN code
8432509606032

Axle

Diameter
17,8 mm

Threading

Braking system

Material

7/16 20 UNF