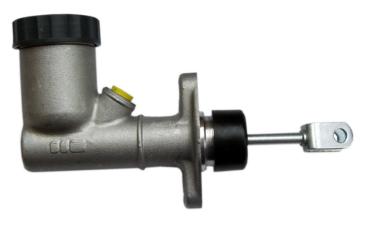

## BRAKE MASTER CYLINDER C 52 002

The C 52 002 brake master cylinder is synonymous with reliability

Brembo's hydraulic range not only contains braking system components, but also clutch components, including clutch pipes and cylinders, as well as the brake master cylinder. All Brembo brake master cylinders are subjected to rigid operating, tightness (hydraulic and pneumatic) and durability tests.

## **Technical specifications**

| EAN code<br><b>8432509633557</b> | Axle      | Diameter        |
|----------------------------------|-----------|-----------------|
|                                  | AXIE      | <b>15,87</b> mm |
| Threading                        | Material  |                 |
| 7/16 20 UNF                      | Aluminium |                 |