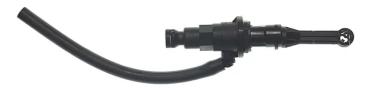

## 🔊 brembo

The C 56 034 brake master cylinder is synonymous with reliability

Brembo's hydraulic range not only contains braking system components, but also clutch components, including clutch pipes and cylinders, as well as the brake master cylinder. All Brembo brake master cylinders are subjected to rigid operating, tightness (hydraulic and pneumatic) and durability tests.

## **Technical specifications**

| EAN code      | Axle | Diameter        |
|---------------|------|-----------------|
| 8432509652534 | AXIE | <b>15,87</b> mm |
| Material      |      |                 |

Plastic

**COMPATIBLE VEHICLES** 