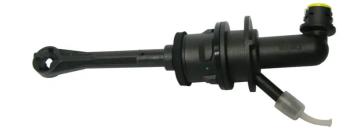

## **BRAKE MASTER CYLINDER** C 61 013

## The C 61 013 brake master cylinder is synonymous with reliability

Brembo's hydraulic range not only contains braking system components, but also clutch components, including clutch pipes and cylinders, as well as the brake master cylinder. All Brembo brake master cylinders are subjected to rigid operating, tightness (hydraulic and pneumatic) and durability tests.

## **Technical specifications**

EAN code Diameter 8432509660379 Axle 15,87 mm

Threading Material 12 X 9 Plastic

**COMPATIBLE VEHICLES** 