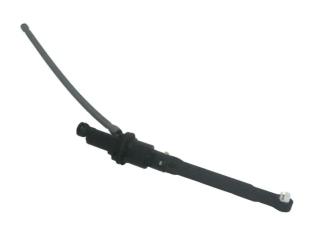

## BRAKE MASTER CYLINDER C 61 020

## The C 61 020 brake master cylinder is synonymous with reliability

Brembo's hydraulic range not only contains braking system components, but also clutch components, including clutch pipes and cylinders, as well as the brake master cylinder. All Brembo brake master cylinders are subjected to rigid operating, tightness (hydraulic and pneumatic) and durability tests.