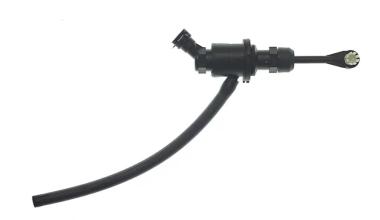

## BRAKE MASTER CYLINDER C 68 018

## The C 68 018 brake master cylinder is synonymous with reliability

Brembo's hydraulic range not only contains braking system components, but also clutch components, including clutch pipes and cylinders, as well as the brake master cylinder. All Brembo brake master cylinders are subjected to rigid operating, tightness (hydraulic and pneumatic) and durability tests.

## **Technical specifications**

EAN code **8432509652619** 

Axle

Diameter

15,87 mm

Material

Plastic

**COMPATIBLE VEHICLES** 