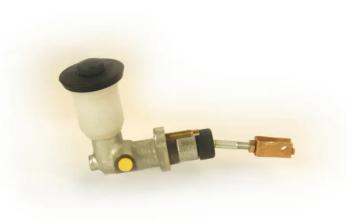

## BRAKE MASTER CYLINDER C 83 013

The C 83 013 brake master cylinder is synonymous with reliability

Brembo's hydraulic range not only contains braking system components, but also clutch components, including clutch pipes and cylinders, as well as the brake master cylinder. All Brembo brake master cylinders are subjected to rigid operating, tightness (hydraulic and pneumatic) and durability tests.

## **Technical specifications**

| EAN code      | Axle      | Diameter        |  |
|---------------|-----------|-----------------|--|
| 8432509633878 |           | <b>15,87</b> mm |  |
| Threading     | Material  |                 |  |
| 10 x 1        | Cast Iron |                 |  |