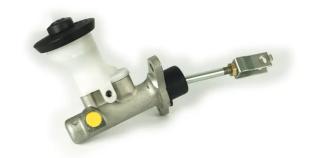

## BRAKE MASTER CYLINDER C 83 020

## The C 83 020 brake master cylinder is synonymous with reliability

Brembo's hydraulic range not only contains braking system components, but also clutch components, including clutch pipes and cylinders, as well as the brake master cylinder. All Brembo brake master cylinders are subjected to rigid operating, tightness (hydraulic and pneumatic) and durability tests.