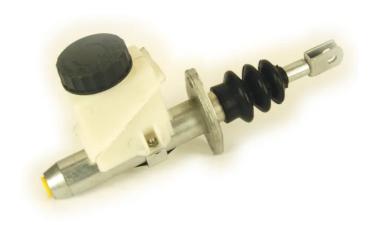

## BRAKE MASTER CYLINDER C 86 001

## The C 86 001 brake master cylinder is synonymous with reliability

Brembo's hydraulic range not only contains braking system components, but also clutch components, including clutch pipes and cylinders, as well as the brake master cylinder. All Brembo brake master cylinders are subjected to rigid operating, tightness (hydraulic and pneumatic) and durability tests.

## **Technical specifications**

EAN code
8432509606872

Axle

Diameter
19,05 mm

Threading
Braking system
Material
12 x 1

APL
Steel

**COMPATIBLE VEHICLES** 