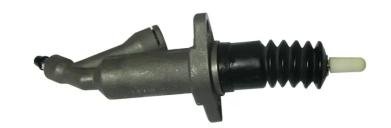

## CLUTCH CYLINDER E 06 014

## The E 06 014 clutch cylinder is synonymous with reliability

Brembo's range of clutch cylinders consists not only of external clutch cylinders but also concentric clutch slave cylinders. The concentric clutch slave cylinder combines the functions of the thrust bearing and of the clutch cylinder in a single part. The clutch is therefore operated directly by the concentric actuator which performs the functions of the clutch cylinder and of the thrust bearing.

## **Technical specifications**

EAN code Diameter 8432509664087 Axle 22,2 mm

Threading Material
12 X 9 Aluminium