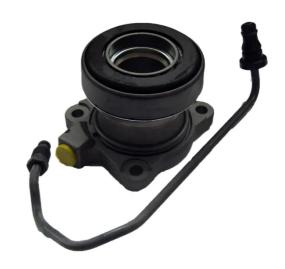

## The E 23 037 central clutch release device is synonymous with reliability

Brembo's range of clutch cylinders consists not only of external clutch cylinders but also concentric clutch slave cylinders. The concentric clutch slave cylinder combines the functions of the thrust bearing and of the clutch cylinder in a single part. The clutch is therefore operated directly by the concentric actuator which performs the functions of the clutch cylinder and of the thrust bearing.