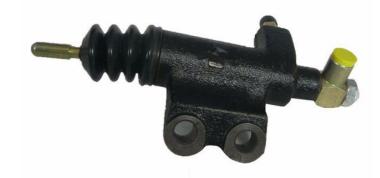

## CLUTCH CYLINDER E 30 011

## **Technical specifications**

EAN code Diameter 8432509654330 Axle Diameter 19,05 mm

Threading Material 10 x 1 Cast Iron

**COMPATIBLE VEHICLES** 