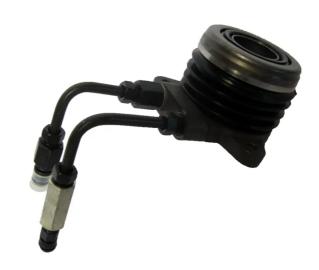

## The E 30 017 central clutch release device is synonymous with reliability

Brembo's range of clutch cylinders consists not only of external clutch cylinders but also concentric clutch slave cylinders. The concentric clutch slave cylinder combines the functions of the thrust bearing and of the clutch cylinder in a single part. The clutch is therefore operated directly by the concentric actuator which performs the functions of the clutch cylinder and of the thrust bearing.

## **Technical specifications**

EAN code **8432509660829** 

Axle

Diameter

**31** mm

Material

**Aluminium** 

**COMPATIBLE VEHICLES** 