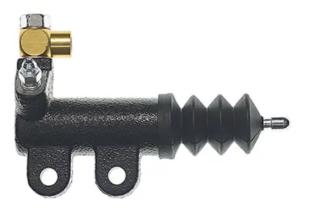

## CLUTCH CYLINDER E 54 012

The E 54 012 clutch cylinder is synonymous with reliability

Brembo's range of clutch cylinders consists not only of external clutch cylinders but also concentric clutch slave cylinders. The concentric clutch slave cylinder combines the functions of the thrust bearing and of the clutch cylinder in a single part. The clutch is therefore operated directly by the concentric actuator which performs the functions of the clutch cylinder and of the thrust bearing.

## **Technical specifications**

| EAN code      | Axle      | Diameter       |
|---------------|-----------|----------------|
| 8432509652800 | AAIC      | <b>20,6</b> mm |
| Threading     | Material  |                |
| 10 x 1        | Cast Iron |                |