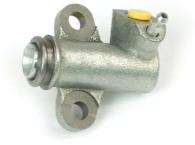

## CLUTCH CYLINDER E 56 030

The E 56 030 clutch cylinder is synonymous with reliability

Brembo's range of clutch cylinders consists not only of external clutch cylinders but also concentric clutch slave cylinders. The concentric clutch slave cylinder combines the functions of the thrust bearing and of the clutch cylinder in a single part. The clutch is therefore operated directly by the concentric actuator which performs the functions of the clutch cylinder and of the thrust bearing.

#### **Technical specifications**

| EAN code      | Axle      | Diameter        |  |
|---------------|-----------|-----------------|--|
| 8432509634868 | AXIE      | <b>19,05</b> mm |  |
| Threading     | Material  |                 |  |
| 10 x 1        | Cast Iron |                 |  |