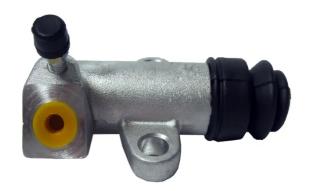

## CLUTCH CYLINDER E 56 038

## The E 56 038 clutch cylinder is synonymous with reliability

Brembo's range of clutch cylinders consists not only of external clutch cylinders but also concentric clutch slave cylinders. The concentric clutch slave cylinder combines the functions of the thrust bearing and of the clutch cylinder in a single part. The clutch is therefore operated directly by the concentric actuator which performs the functions of the clutch cylinder and of the thrust bearing.