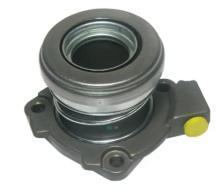

## The E 59 021 central clutch release device is synonymous with reliability

Brembo's range of clutch cylinders consists not only of external clutch cylinders but also concentric clutch slave cylinders. The concentric clutch slave cylinder combines the functions of the thrust bearing and of the clutch cylinder in a single part. The clutch is therefore operated directly by the concentric actuator which performs the functions of the clutch cylinder and of the thrust bearing.